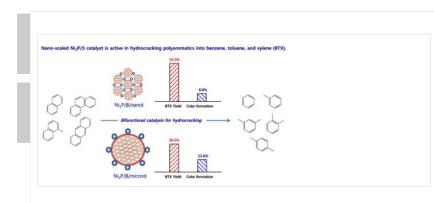

Sign in





## Keywords

 $Ni_2P$ ;  $\beta$  Zeolite; Hydrocracking; Morphology; Naphthalene; BTX; EXAFS

| Choose an option to locate/access                       | this article:    |                         |
|---------------------------------------------------------|------------------|-------------------------|
| Check if you have access through your login credentials | Purchase \$39.95 | Get Full Text Elsewhere |
| or your institution                                     |                  |                         |
| Sign In                                                 |                  |                         |
| Corresponding author.                                   |                  |                         |
| © 2017 Elsevier Inc. All rights reserved                | l.